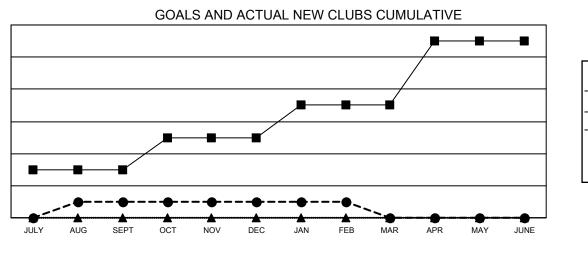

## GAT MONTHLY MEMBERSHIP PROGRESS REPORT

**Multiple District 25** 

Results as of: 2/28/2021

LOCATION: INDIANA

| Clubs                 |               |           |               | Members               |                       |                         |                                                    |  |  |
|-----------------------|---------------|-----------|---------------|-----------------------|-----------------------|-------------------------|----------------------------------------------------|--|--|
| RESULTS FOR 2020-2021 |               |           |               | RESULTS FOR 2020-2021 |                       |                         |                                                    |  |  |
| QUARTER               | NEW CLUB GOAL | NEW CLUBS | DROPPED CLUBS | QUARTER MEMB          | ER GROWTH NET<br>GOAL | MEMBER GROWTH<br>ACTUAL | DROPPED<br>MEMBERS ACTUAL<br>(including transfers) |  |  |
| JULY/AUG/SEPT         | 3             | 1         | 2             | JULY/AUG/SEPT         | 81                    | 165                     | 221                                                |  |  |
| OCT/NOV/DEC           | 2             | 0         | 1             | OCT/NOV/DEC           | 76                    | 139                     | 317                                                |  |  |
| JAN/FEB/MAR           | 2             | 0         | 7             | JAN/FEB/MAR           | 93                    | 74                      | 154                                                |  |  |
| APR/MAY/JUNE          | 4             | 0         | 0             | APR/MAY/JUNE          | 88                    | 0                       | 0                                                  |  |  |