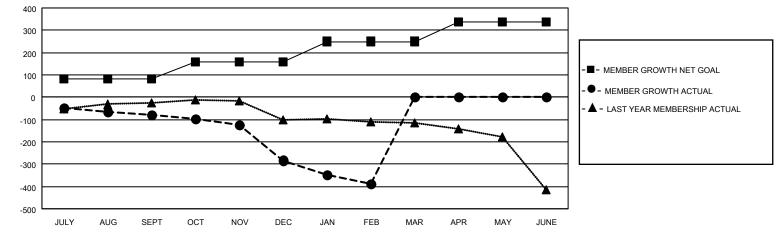

## GAT MONTHLY MEMBERSHIP PROGRESS REPORT

**Multiple District 25** 

Results as of: 2/28/2021

LOCATION: INDIANA

| Clubs                 |               |           |               | Members               |                       |                         |                                                    |  |  |
|-----------------------|---------------|-----------|---------------|-----------------------|-----------------------|-------------------------|----------------------------------------------------|--|--|
| RESULTS FOR 2020-2021 |               |           |               | RESULTS FOR 2020-2021 |                       |                         |                                                    |  |  |
| QUARTER               | NEW CLUB GOAL | NEW CLUBS | DROPPED CLUBS | QUARTER MEMB          | ER GROWTH NET<br>GOAL | MEMBER GROWTH<br>ACTUAL | DROPPED<br>MEMBERS ACTUAL<br>(including transfers) |  |  |
| JULY/AUG/SEPT         | 3             | 1         | 2             | JULY/AUG/SEPT         | 81                    | 165                     | 221                                                |  |  |
| OCT/NOV/DEC           | 2             | 0         | 1             | OCT/NOV/DEC           | 76                    | 139                     | 317                                                |  |  |
| JAN/FEB/MAR           | 2             | 0         | 7             | JAN/FEB/MAR           | 93                    | 74                      | 154                                                |  |  |
| APR/MAY/JUNE          | 4             | 0         | 0             | APR/MAY/JUNE          | 88                    | 0                       | 0                                                  |  |  |